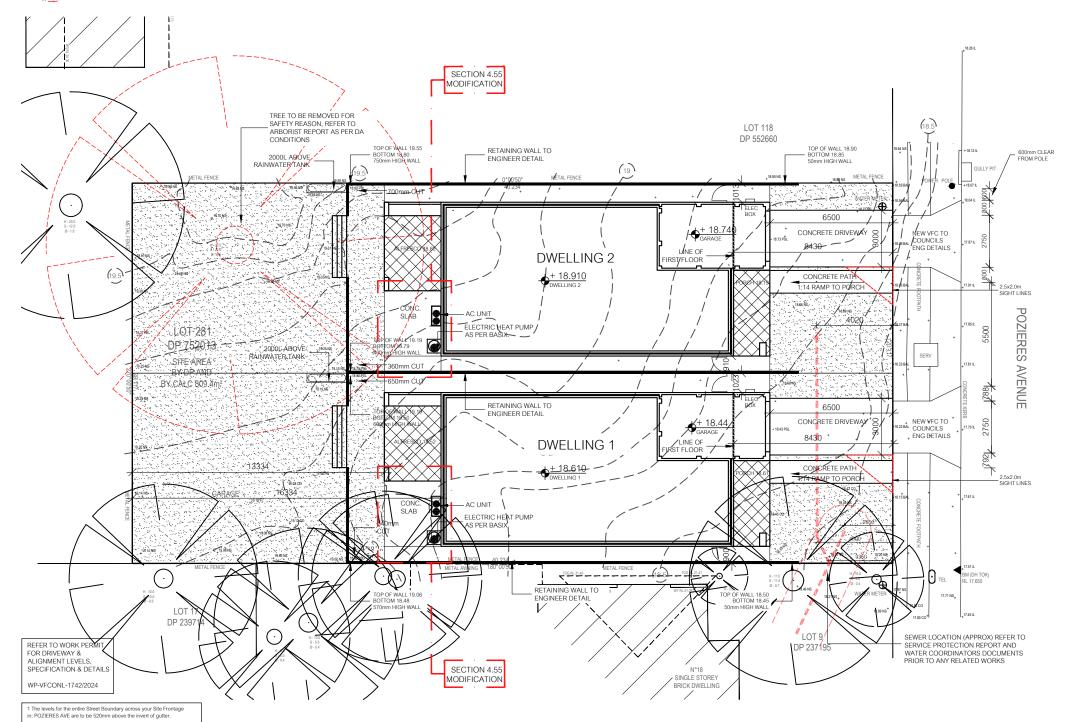

### LEGEND

Natural Ground Level PGL

FRONTAGE LANDSCAPE: 73sa.m HARDSURFACE: 57sq.m (43%)

### **BUILD AWAY FROM SEWER**

|                                                                                                                    | Dwelling 2                                                                                                                                                                                           |                                                                                                                                                                                                                                                                                                                                                                                                                                                                                                                                                                                                                                                                                                                                                                                                                                                                                                                                                                                                                                                                                                                                                                                                                                                                                                                                                                                                                                                                                                                                                                                                                                                                                                                                                                                                                                                                                                                                                                                                                                                                                                                                |
|--------------------------------------------------------------------------------------------------------------------|------------------------------------------------------------------------------------------------------------------------------------------------------------------------------------------------------|--------------------------------------------------------------------------------------------------------------------------------------------------------------------------------------------------------------------------------------------------------------------------------------------------------------------------------------------------------------------------------------------------------------------------------------------------------------------------------------------------------------------------------------------------------------------------------------------------------------------------------------------------------------------------------------------------------------------------------------------------------------------------------------------------------------------------------------------------------------------------------------------------------------------------------------------------------------------------------------------------------------------------------------------------------------------------------------------------------------------------------------------------------------------------------------------------------------------------------------------------------------------------------------------------------------------------------------------------------------------------------------------------------------------------------------------------------------------------------------------------------------------------------------------------------------------------------------------------------------------------------------------------------------------------------------------------------------------------------------------------------------------------------------------------------------------------------------------------------------------------------------------------------------------------------------------------------------------------------------------------------------------------------------------------------------------------------------------------------------------------------|
| 404.7m <sup>2</sup>                                                                                                | Site Area:                                                                                                                                                                                           | 404.7m²                                                                                                                                                                                                                                                                                                                                                                                                                                                                                                                                                                                                                                                                                                                                                                                                                                                                                                                                                                                                                                                                                                                                                                                                                                                                                                                                                                                                                                                                                                                                                                                                                                                                                                                                                                                                                                                                                                                                                                                                                                                                                                                        |
|                                                                                                                    | Gross Floor Area                                                                                                                                                                                     |                                                                                                                                                                                                                                                                                                                                                                                                                                                                                                                                                                                                                                                                                                                                                                                                                                                                                                                                                                                                                                                                                                                                                                                                                                                                                                                                                                                                                                                                                                                                                                                                                                                                                                                                                                                                                                                                                                                                                                                                                                                                                                                                |
| 102.00m <sup>2</sup><br>100.00m <sup>2</sup><br>-19.00m <sup>2</sup><br>-9.00m <sup>2</sup><br>-5.00m <sup>2</sup> | Ground Floor:<br>First Floor:<br>- garage (none GFA)<br>- voids (none GFA)<br>- stairs (none GFA)                                                                                                    | 102.00m <sup>2</sup><br>100.00m <sup>2</sup><br>-19.00m <sup>2</sup><br>-9.00m <sup>2</sup><br>-5.00m <sup>2</sup>                                                                                                                                                                                                                                                                                                                                                                                                                                                                                                                                                                                                                                                                                                                                                                                                                                                                                                                                                                                                                                                                                                                                                                                                                                                                                                                                                                                                                                                                                                                                                                                                                                                                                                                                                                                                                                                                                                                                                                                                             |
| 202.00m <sup>2</sup>                                                                                               | Total:                                                                                                                                                                                               | 202.00m²                                                                                                                                                                                                                                                                                                                                                                                                                                                                                                                                                                                                                                                                                                                                                                                                                                                                                                                                                                                                                                                                                                                                                                                                                                                                                                                                                                                                                                                                                                                                                                                                                                                                                                                                                                                                                                                                                                                                                                                                                                                                                                                       |
| 49.91%                                                                                                             | Floor Space Ratio:<br>Impervious Calculation                                                                                                                                                         | 49.91%                                                                                                                                                                                                                                                                                                                                                                                                                                                                                                                                                                                                                                                                                                                                                                                                                                                                                                                                                                                                                                                                                                                                                                                                                                                                                                                                                                                                                                                                                                                                                                                                                                                                                                                                                                                                                                                                                                                                                                                                                                                                                                                         |
| 187.00m <sup>2</sup><br>217.75m <sup>2</sup>                                                                       | Pervious Area:                                                                                                                                                                                       | 187.00m²<br>217.75m²                                                                                                                                                                                                                                                                                                                                                                                                                                                                                                                                                                                                                                                                                                                                                                                                                                                                                                                                                                                                                                                                                                                                                                                                                                                                                                                                                                                                                                                                                                                                                                                                                                                                                                                                                                                                                                                                                                                                                                                                                                                                                                           |
| 53.7%                                                                                                              | Total Impervious:                                                                                                                                                                                    | 53.7%                                                                                                                                                                                                                                                                                                                                                                                                                                                                                                                                                                                                                                                                                                                                                                                                                                                                                                                                                                                                                                                                                                                                                                                                                                                                                                                                                                                                                                                                                                                                                                                                                                                                                                                                                                                                                                                                                                                                                                                                                                                                                                                          |
|                                                                                                                    | 102.00m <sup>2</sup><br>100.00m <sup>2</sup><br>-19.00m <sup>2</sup><br>-9.00m <sup>2</sup><br>-5.00m <sup>2</sup><br>202.00m <sup>2</sup><br>49.91%<br>187.00m <sup>2</sup><br>217.75m <sup>2</sup> | 404.7m² Site Area:  Gross Floor Area  102.00m² Ground Floor: 190.00m² - garage (none GFA) -50.00m² - stairs (none GFA) -70.00m² - st |

### DRIVEWAY & PATH 28.5 sq.m

project address 20 POZIERES AVENUE MILPERRA SITE PLAN project no. scale A3 drawing no MR HAYEK 23765 1:200 001